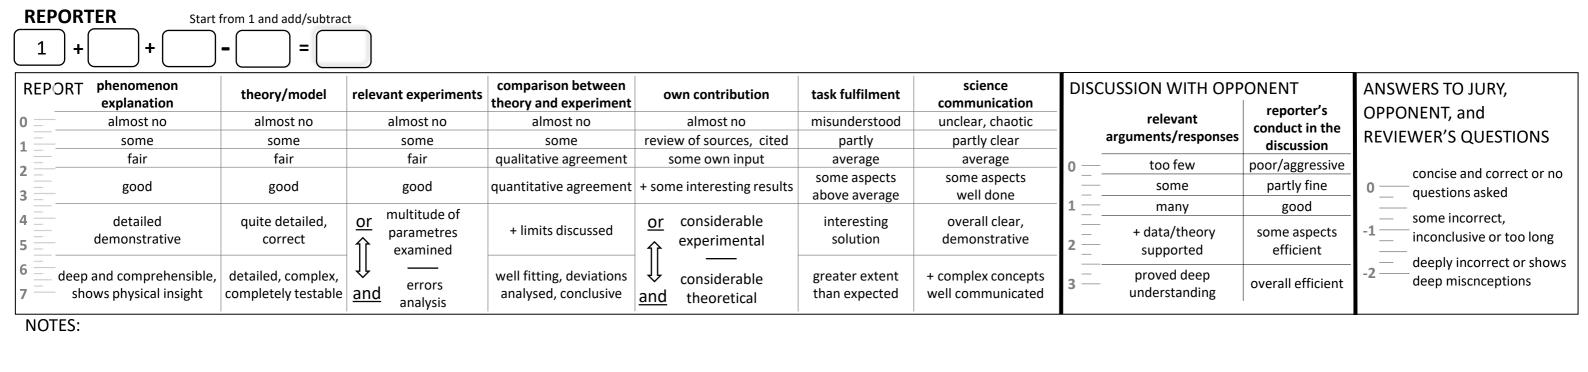

| OPPONENT Start from 1 and add/subtract  1 + + + = = = =                                       |                       |                                  |                                                                               |                           |                    |                                        |                        |                                         |                                                |                                                                                        |  |
|-----------------------------------------------------------------------------------------------|-----------------------|----------------------------------|-------------------------------------------------------------------------------|---------------------------